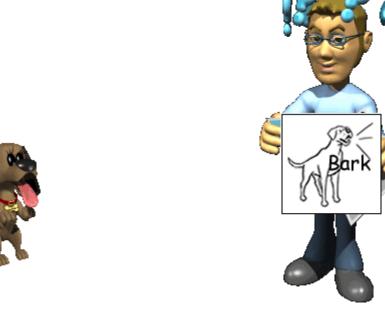

What time is it when an elephant sits on your fence?

Time to get a new fence.

What time is it when a bear rides your bicycle?

Time to get a new bicycle

What time is it when your dog says "Meow"?

Time to get a new dog