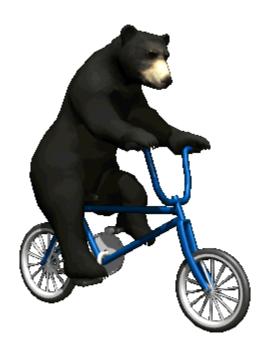

What time is it when an elephant sits on your fence?

Time to get a new fence.

What time is it when a bear rides your bicycle?

Time to get a new bicycle

What time is it when your dog says "Meow"?

Time to get a new dog