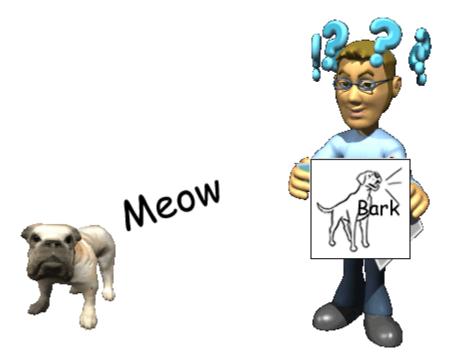

What time is it when an elephant sits on your fence?

Time to get a new fence.

What time is it when a bear rides your bicycle?

Time to get a new bicycle

What time is it when your dog says "Meow"?

Time to get a new dog